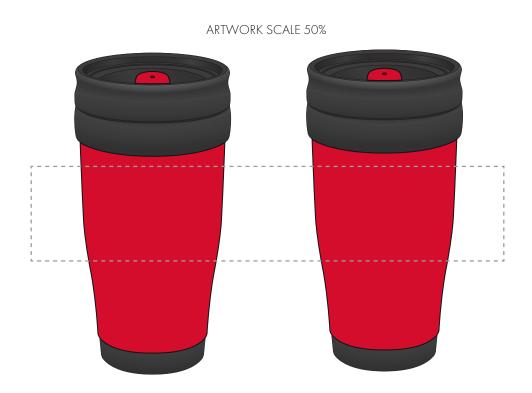

## LOGOS WILL BE DIRECTLY OPPOSITE LOGOS WILL NOT BE DIRECTLY OPPOSITE

Product Image for visualisation - colours may vary

The dashed line is to demonstrate print area and will not appear on your printed item